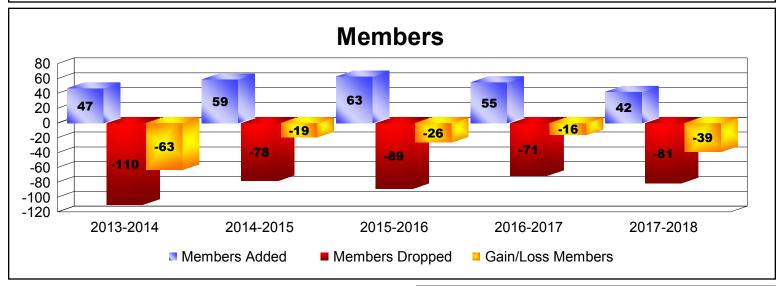

## **District 14 W**

-2

| Year                 | New<br>Clubs | Dropped<br>Clubs | Gain/<br>Loss<br>Clubs | New<br>Members | Charter<br>Members | Reinstate<br>Members | Transfer<br>Members | Total<br>Member<br>Added | Total<br>Members<br>Dropped | Gain/<br>Loss<br>Members |
|----------------------|--------------|------------------|------------------------|----------------|--------------------|----------------------|---------------------|--------------------------|-----------------------------|--------------------------|
| 2013-2014            | 0            | -1               | -1                     | 41             | 1                  | 3                    | 2                   | 47                       | -110                        | -63                      |
| 2014-2015            | 0            | -2               | -2                     | 56             | 0                  | 1                    | 2                   | 59                       | -78                         | -19                      |
| 2015-2016            | 0            | 0                | 0                      | 59             | 0                  | 4                    | 0                   | 63                       | -89                         | -26                      |
| 2016-2017            | 0            | -1               | -1                     | 53             | 0                  | 2                    | 0                   | 55                       | -71                         | -16                      |
| 2017-2018            | 0            | -2               | -2                     | 38             | 0                  | 2                    | 2                   | 42                       | -81                         | -39                      |
| Average              | 0            | -1               | -1                     | 49             | 0                  | 2                    | 1                   | 53                       | -86                         | -33                      |
| -0                   | 0            |                  | 0                      |                | Club               |                      | 0                   | 0                        |                             |                          |
| 0.4                  |              |                  |                        |                |                    |                      |                     |                          |                             |                          |
| -0.4<br>-0.8<br>-1.2 | -1           | -1               |                        | 2 -2           |                    |                      | 4                   | .1                       | -2 -2                       |                          |