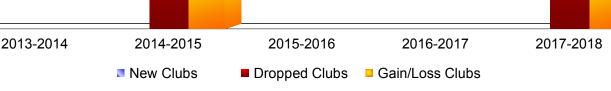

## **District 14 W**

-2

| Year                 | New<br>Clubs | Dropped<br>Clubs | Gain/<br>Loss<br>Clubs | New<br>Members | Charter<br>Members | Reinstate<br>Members | Transfer<br>Members | Total<br>Member<br>Added | Total<br>Members<br>Dropped | Gain/<br>Loss<br>Members |
|----------------------|--------------|------------------|------------------------|----------------|--------------------|----------------------|---------------------|--------------------------|-----------------------------|--------------------------|
| 2013-2014            | 0            | -1               | -1                     | 41             | 1                  | 3                    | 2                   | 47                       | -110                        | -63                      |
| 2014-2015            | 0            | -2               | -2                     | 56             | 0                  | 1                    | 2                   | 59                       | -78                         | -19                      |
| 2015-2016            | 0            | 0                | 0                      | 59             | 0                  | 4                    | 0                   | 63                       | -89                         | -26                      |
| 2016-2017            | 0            | -1               | -1                     | 53             | 0                  | 2                    | 0                   | 55                       | -71                         | -16                      |
| 2017-2018            | 0            | -2               | -2                     | 38             | 0                  | 2                    | 2                   | 42                       | -81                         | -39                      |
| Average              | 0            | -1               | -1                     | 49             | 0                  | 2                    | 1                   | 53                       | -86                         | -33                      |
| -0                   | 0            |                  | 0                      |                | Club               |                      | 0                   | 0                        |                             |                          |
| 0.4                  |              |                  |                        |                |                    |                      |                     |                          |                             |                          |
| -0.4<br>-0.8<br>-1.2 | -1           | -1               |                        | 2 -2           |                    |                      | 4                   | .1                       | -2 -2                       |                          |